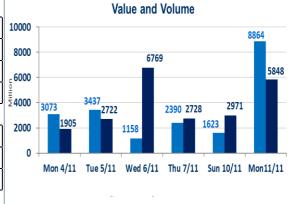

| Traded Value and OTC | 5,848,449,792 |
|----------------------|---------------|
|----------------------|---------------|

| ISX Index 15         | 1,173.34 |
|----------------------|----------|
| Previous ISX Index15 | 1,161.47 |
| Change %             | 1.02     |
| Change               | 11.87    |