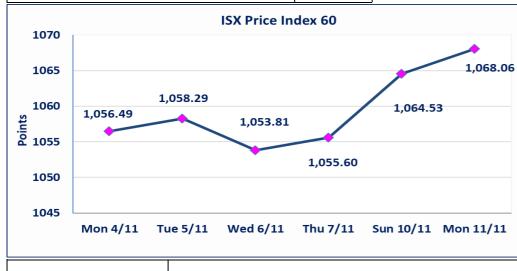

#### ISX Trading Indices of Monday 11/11/2024

| ISX Index 60         | 1,068.06 |
|----------------------|----------|
| Previous ISX Index60 | 1,064.53 |
| Change %             | 0.33     |
| Change               | 3.53     |