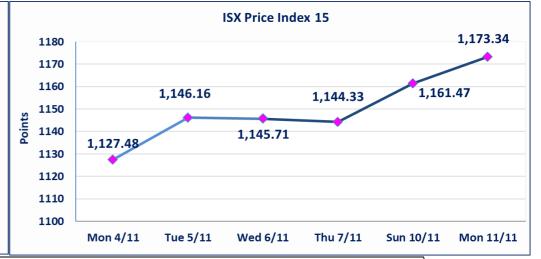

| Traded Value and OTC | 5,848,449,792 |
|----------------------|---------------|
|----------------------|---------------|

| ISX Index 15         | 1,173.34 |
|----------------------|----------|
| Previous ISX Index15 | 1,161.47 |
| Change %             | 1.02     |
| Change               | 11.87    |