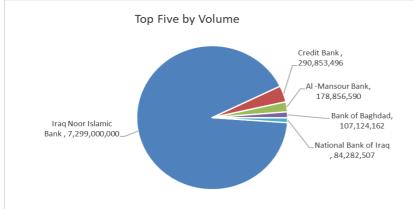

#### **Traded Value**

| Company Name                | Closing | Change | Traded Value  |  |
|-----------------------------|---------|--------|---------------|--|
| Company Name                | Price   | (%)    |               |  |
| Iraq Noor Islamic Bank      | 0.450   | 0.00   | 3,284,550,000 |  |
| Bank of Baghdad             | 4.390   | 0.46   | 469,287,920   |  |
| Asia Cell Telecommunication | 12.110  | 1.00   | 349,365,462   |  |
| Al -Mansour Bank            | 1.920   | 0.52   | 343,201,153   |  |
| National Bank of Iraq       | 3.890   | 4.29   | 321,330,727   |  |